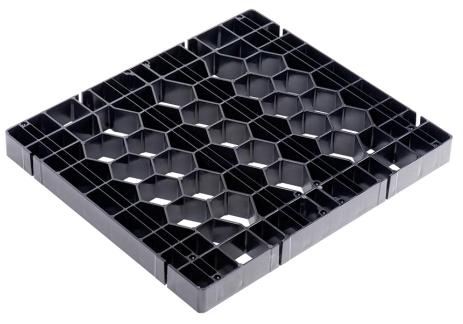

## SILCA SYSTEM GRATES - SPECIFICATIONS

| DIMENSION                                                                      | 398.5 x 450 x 38mm                                             |
|--------------------------------------------------------------------------------|----------------------------------------------------------------|
| MATERIAL                                                                       | PCABS - Recycled Polycarbonate ABS<br>Alloy with UV Stabiliser |
| COVERAGE                                                                       | 0.180m2 (5.5 Units per m²)                                     |
| WEIGHT PER GRATE                                                               | 1.814 kg                                                       |
| FLOOR LOADING with timber joist<br>(refer to Design Statement and span tables) | ( 2kPa, 1.8kN ) to ( 4kPa, 4.5kN )                             |
| LOAD DEFLECTION TEST (Per Grate)                                               | 5 ton + per unit (spanned)                                     |
| LOAD COMPRESSION TEST (Per Grate)                                              | 68 ton (with a 400mm <sup>2</sup> paver)                       |
| GRATES PER PALLET                                                              | (SP1) = 162                                                    |
| PALLET DIMENSION                                                               | 1 x 1.2 x 1.18H m                                              |
| COVERAGE PER PALLET LOAD                                                       | (SP1) = 29.45m2                                                |
| WEIGHT PER PALLET LOAD (INCL. PALLET)                                          | (SP1) = 311.868 kg                                             |
| GRATES PER FCL (SP1) (STANDARD 20')                                            | 3,564                                                          |
| PALLETS PER FCL (SP1)                                                          | 22                                                             |
| COVERAGE PER CONTAINER                                                         | 648 m <sup>2</sup>                                             |