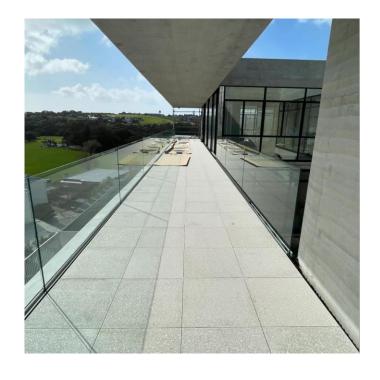

## SILCA SYSTEM GRATES INSTALLED ON ADJUSTABLE PEDETALS

Silca System installed direct on adjustable pedestal, now optimised for overmembrane applications.

Designed to meet the high standards of demanding residential and commercial environments, Silca System Grates deliver a robust and cost-effective solution that aligns with E2/AS1 standards.

## **DIRECT INSTALLATION ON ADJUSTABLE PEDESTALS:**

Our grates pair seamlessly with the Buzon Adjustable Pedestal Range, enhancing versatility and durability for any exterior surface material.

## SUPPORT FOR A RANGE OF SURFACES:

**Non-Structural** surface materials including **natural stone**, terrazzo tile, porcelain, or artificial turf. Silca System Grates provide solid structural support across the decking element without compromising design flexibility.