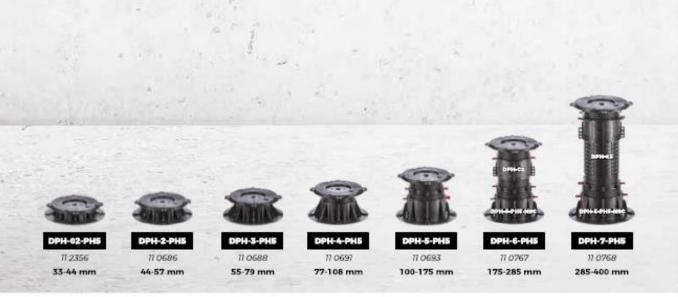

## **Our DPH-series**

## **DPH-series** without integrated slope corrector

17 0682 17 mm

77 0684 28 mm

- 11 2378 18-28 mm

11 0683 25-36 mm

77 0685 35-53 mm

77 0687 50-78 mm

## **DPH-series** with integrated slope corrector

Integrated slope corrector

An unscrewing safety system preventing each element from detaching at the maximum height reached

Website: www.silcasystem.co.nz