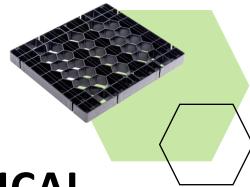

## SILCA SYSTEM GRATES INSTALLED ON ADJUSTABLE PEDETALS

Silca System installed direct on adjustable pedestal, now optimised for overmembrane applications.

Designed to meet the high standards of demanding residential and commercial environments, Silca System Grates deliver a robust and cost-effective solution that aligns with E2/AS1 standards.

## **DURABILITY & LOAD-BEARING CAPACITY:**

Engineered to handle high-traffic commercial and res environments.

SILCA SYSTEM PRODUCTS ARE NZ MADE FROM 100% RECYCLED MATERIALS - GREEN BUILD PRODUCT.