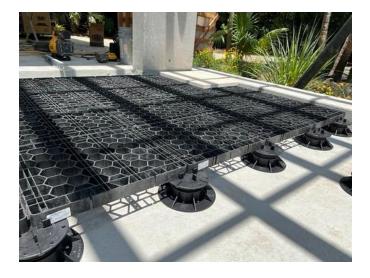

## SUPPORT FOR A RANGE OF SURFACES:

**Non-Structural** surface materials including **natural stone**, terrazzo tile, porcelain, or artificial turf. Silca System Grates provide solid structural support across the decking element without compromising design flexibility.

## **FLEXIBLE PACKAGE OPTIONS:**

We offer supply-only or supply & install packages, tailored to meet your project requirements.