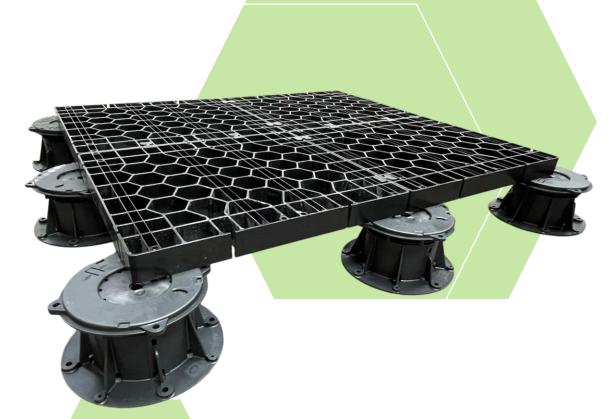

## SILCA SYSTEM GRATES INSTALLED ON ADJUSTABLE PEDETALS

Silca System installed direct on adjustable pedestal, now optimised for overmembrane applications.

Designed to meet the high standards of demanding residential and commercial environments, Silca System Grates deliver a robust and cost-effective solution that aligns with E2/AS1 standards.

## **DIRECT INSTALLATION ON ADJUSTABLE PEDESTALS:**

Our grates pair seamlessly with the Buzon Adjustable Pedestal Range, enhancing versatility and durability for any exterior surface material.