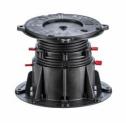

## **DIRECT INSTALLATION ON ADJUSTABLE PEDESTALS:**

Our grates pair seamlessly with the Buzon Adjustable Pedestal Range, enhancing versatility and durability for any exterior surface material.

## **Our DPH-series**

## **DPH-series** without integrated slope corrector

17 0682 17 mm

77 0684 28 mm

- 11 2378 18-28 mm

11 0683 25-36 mm

77 0685 35-53 mm

77 0687 50-78 mm

## **DPH-series** with integrated slope corrector

Integrated slope corrector

An unscrewing safety system preventing each element from detaching at the maximum height reached

Website: www.silcasystem.co.nz