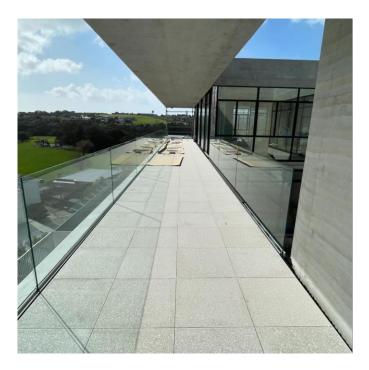

#### SUPPORT FOR A RANGE OF SURFACES:

Whether it's natural stone, terrazzo tile, porcelain, or artificial turf, Silca System Grates provide solid structural support without compromising design flexibility.

#### DURABILITY & LOAD-BEARING CAPACITY:

Engineered to handle high-traffic commercial environments.