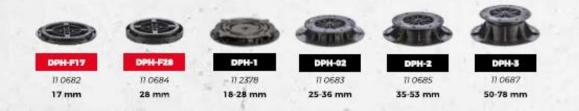

## PG. 3

Range of pedestal heights available.

### **DPH-series** without integrated slope corrector