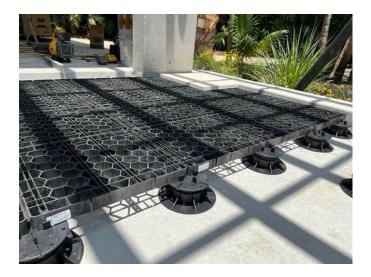

### SILCA SYSTEM GRATES INSTALLED ON ADJUSTABLE PEDETALS

Silca System installed direct on adjustable pedestal, now optimised for overmembrane applications.

Designed to meet the high standards of demanding residential and commercial environments, Silca System Grates deliver a robust and cost-effective solution that aligns with E2/AS1 standards.

#### DIRECT INSTALLATION ON ADJUSTABLE PEDESTALS:

Our grates pair seamlessly with the Buzon Pedestal, enhancing versatility and durability for any exterior surface material.