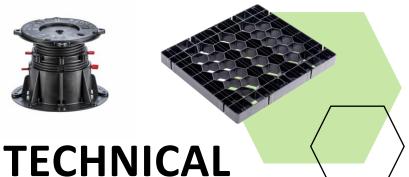

#### DIRECT INSTALLATION ON ADJUSTABLE PEDESTALS:

Our grates pair seamlessly with the Buzon Pedestal, enhancing versatility and durability for any exterior surface material.

# TECHNICAL HIGHLIGHTS: