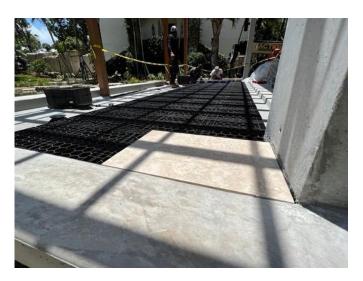

#### SUPPORT FOR A RANGE OF SURFACES:

Whether it's natural stone, terrazzo tile, porcelain, or artificial turf, Silca System Grates provide solid structural support without compromising design flexibility.

#### SUSTAINABILITY & COMPLIANCE:

Meets the standards required for structural and durability performance. Compliance to B1/VM1 and B2 of AS/NZS1170.1. and E2/AS1

Permeable surface – level entry through threshold.