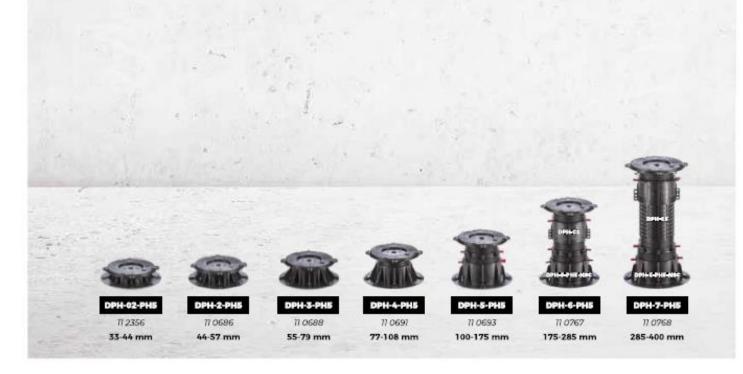

## PG. 3

Range of pedestal heights available.

### **DPH-series** with integrated slope corrector

Integrated slope corrector

An unscrewing safety system preventing each element from detaching at the maximum height reached

Further info and E2/AS1 extract can be found here: Resources