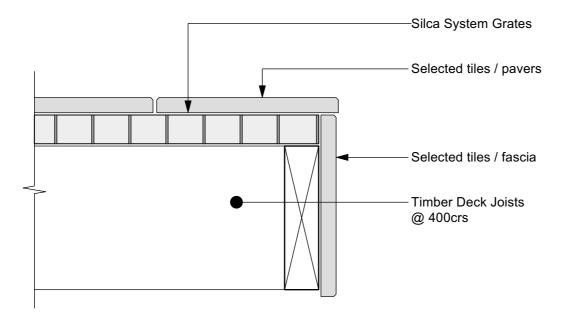

## Read in conjunction with the Silca System Installation Guide and website: silcasystem.co.nz

- Selected tiles / pavers 14 60mm thick. 20mm shown.
- Spot glue fix tiles with recommended adhesives to Silca Grate and timber.
- Install tiles / pavers with gaps for drainage.
- Silca Grates connected with Silca Lock connectors (2 per side) into designated slots (3.3 per grate).
- Fix Silca Grates to timber joist with 10g 75mm stainless steel, countersunk screws (x6 per grate).
- Fix Silca Grates to aluminium with 10g 60mm stainless steel, countersunk, self drilling screws (x6 per grate).
- Proprietary Pedestals to be self leveling and adjustable (where required).

## Silca System on Timber Deck Joists Fascia Edge S-01

Scale 1:5 @ A4 February 2025

The use of this document is subject to the following terms and conditions:

Dimensions must not be scaled from this drawing. All dimensions must be verified on-site prior to construction. Any discrepancies in this document or related documents must be reported to the designer before commencing construction. Use shall rely solely on the professional judgment and skill of installers to determine the document's appropriateness and verify the accuracy of the data contained herein. Construction must comply with Silca System's installation guidelines, local building codes, national standards, statutory regulations, and local authority requirements, which take precedence over details in this document.