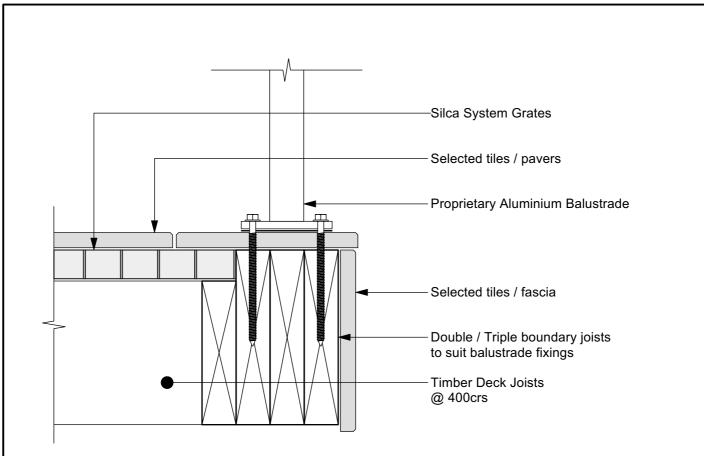

## Note:

Read in conjunction with the Silca System Installation Guide and website: silcasystem.co.nz

- Selected tiles / pavers 14 60mm thick. 20mm shown.
- Spot glue fix tiles with recommended adhesives to Silca Grate and timber.
- Install tiles / pavers with gaps for drainage.
- Silca Grates connected with Silca Lock connectors (2 per side) into designated slots (3.3 per grate).
- Fix Silca Grates to timber joist with 10g 75mm stainless steel, countersunk screws (x6 per grate).
- Fix Silca Grates to aluminium with 10g 60mm stainless steel, countersunk, self drilling screws (x6 per grate).
- Proprietary Pedestals to be self leveling and adjustable (where required).

## Silca System on Timber Deck Joists **Top Mount Balustrade** S-02 Scale 1:5 @ A4

February 2025

The use of this document is subject to the following terms and conditions: Dimensions must not be scaled from this drawing. All dimensions must be verified on-site prior to construction. Any discrepancies in this document or related documents must be reported to the designer before commencing construction. Use shall rely solely on the professional judgment and skill of installers to determine the document's appropriateness and verify the accuracy of the data contained herein. Construction must comply with Silca System's installation guidelines, local building codes, national standards, statutory regulations, and local authority requirements, which take precedence over details in this document. For structures built over a waterproof membrane system, the installer is solely responsible for ensuring the membrane manufacturer's warranty remains valid. This drawing is the sole property of Merx Pacific Ltd. / Silca System NZ and must not be copied, reproduced, retained, or disclosed to any unauthorized party, in whole or in part, without prior written permission. Merx Pacific Ltd. assumes no liability for improper use, installation, or design modifications not expressly approved. Users acknowledge that Merx Pacific Ltd. is not responsible for any specific use or application of the material provided. efore commencing construction. Users