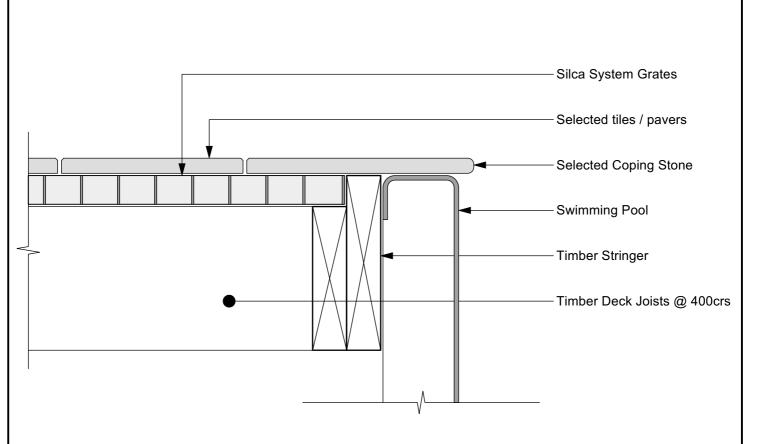

## Read in conjunction with the Silca System Installation Guide and website: silcasystem.co.nz

- Selected tiles / pavers 14 60mm thick. 20mm shown.
- Spot glue fix tiles with recommended adhesives to Silca Grate and timber.
- Install tiles / pavers with gaps for drainage.
- Silca Grates connected with Silca Lock connectors (2 per side) into designated slots (3.3 per grate).
- Fix Silca Grates to timber joist with 10g 75mm stainless steel, countersunk screws (x6 per grate).
- Fix Silca Grates to aluminium with 10g 60mm stainless steel, countersunk, self drilling screws (x6 per grate).
- Proprietary Pedestals to be self leveling and adjustable (where required).

## Silca System on Timber Deck Joists **Composite Pool Edge** S-04

Scale 1:5 @ A4 February 2025

The use of this document is subject to the following terms and conditions:

Dimensions must not be scaled from this drawing. All dimensions must be verified on-site prior to construction. Any discrepancies in this document or related documents must be reported to the designer before commencing construction. Use shall rely solely on the professional judgment and skill of installers to determine the document's appropriateness and verify the accuracy of the data contained herein. Construction must comply with Silca System's installation guidelines, local building codes, national standards, statutory regulations, and local authority requirements, which take precedence over details in this document.