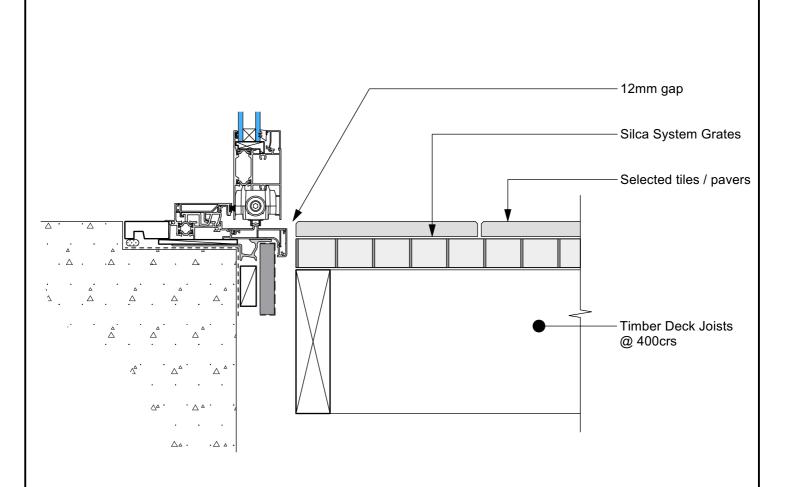

## Read in conjunction with the Silca System Installation Guide and website: silcasystem.co.nz

- Selected tiles / pavers 14 60mm thick. 20mm shown.
- Spot glue fix tiles with recommended adhesives to Silca Grate and timber.
- Install tiles / pavers with gaps for drainage.
- Silca Grates connected with Silca Lock connectors (2 per side) into designated slots (3.3 per grate).
- Fix Silca Grates to timber joist with 10g 75mm stainless steel, countersunk screws (x6 per grate).
- Fix Silca Grates to aluminium with 10g 60mm stainless steel, countersunk, self drilling screws (x6 per grate).
- Proprietary Pedestals to be self leveling and adjustable (where required).

## Silca System on Timber Deck Joists **Door Threshold** S-05

Scale 1:5 @ A4 February 2025

The use of this document is subject to the following terms and conditions:

Dimensions must not be scaled from this drawing. All dimensions must be verified on-site prior to construction. Any discrepancies in this document or related documents must be reported to the designer before commencing construction. Use shall rely solely on the professional judgment and skill of installers to determine the document's appropriateness and verify the accuracy of the data contained herein. Construction must comply with Silca System's installation guidelines, local building codes, national standards, statutory regulations, and local authority requirements, which take precedence over details in this document.