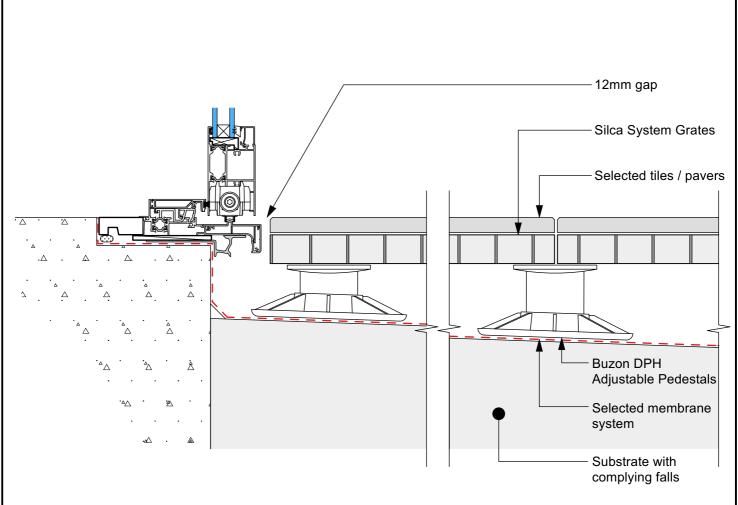

## Read in conjunction with the Silca System Installation Guide and website: silcasystem.co.nz

- Selected tiles / pavers 14 60mm thick. 20mm shown.
- Spot glue fix tiles with recommended adhesives to Silca Grate and timber.
- Install tiles / pavers with gaps for drainage.
- Silca Grates connected with Silca Lock connectors (2 per side) into designated slots (3.3 per grate).
- Fix Silca Grates to timber joist with 10g 75mm stainless steel, countersunk screws (x6 per grate).
- Fix Silca Grates to aluminium with 10g 60mm stainless steel, countersunk, self drilling screws (x6 per grate).
- Proprietary Pedestals to be self leveling and adjustable (where required).

## Silca System Directly on **Buzon DPH Adjustable Pedestals** S-06

Scale 1:5 @ A4 February 2025

The use of this document is subject to the following terms and conditions:

Dimensions must not be scaled from this drawing, All dimensions must be verified on-site prior to construction. Any discrepancies in this document or related documents must be reported to the designer before commencing construction. Use shall rely solely on the professional judgment and skill of installers to determine the document's appropriateness and verify the accuracy of the data contained herein. Construction must comply with Silca System's installation guidelines, local building codes, national standards, statutory regulations, and local authority requirements, which take precedence over details in this document.