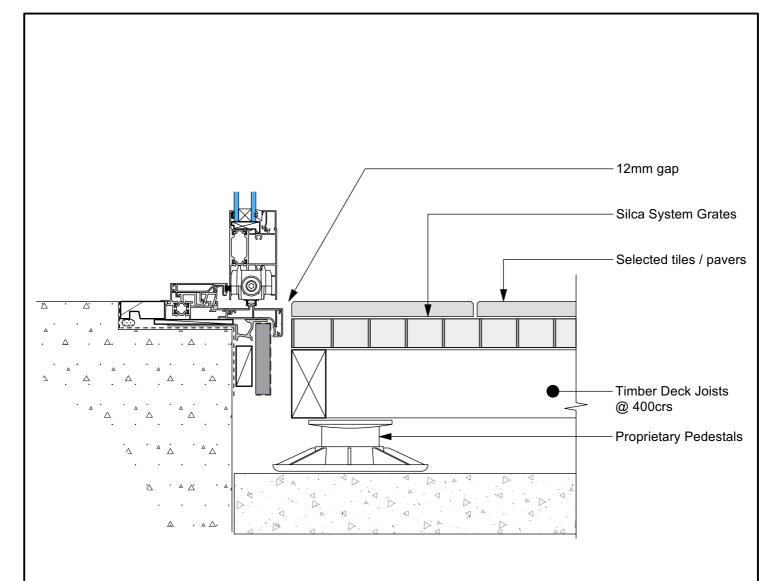

## Read in conjunction with the Silca System Installation Guide and website: silcasystem.co.nz

- Selected tiles / pavers 14 60mm thick. 20mm shown.
- Spot glue fix tiles with recommended adhesives to Silca Grate and timber.
- Install tiles / pavers with gaps for drainage.
- Silca Grates connected with Silca Lock connectors (2 per side) into designated slots (3.3 per grate).
- Fix Silca Grates to timber joist with 10g 75mm stainless steel, countersunk screws (x6 per grate).
- Fix Silca Grates to aluminium with 10g 60mm stainless steel, countersunk, self drilling screws (x6 per grate).
- Proprietary Pedestals to be self leveling and adjustable (where required).

## Silca System on Timber Deck Joists on Proprietary Pedestals S-07 Scale 1:5 @ A4

February 2025

The use of this document is subject to the following terms and conditions: Dimensions must not be scaled from this drawing. All dimensions must be verified on-site prior to construction. Any discrepancies in this document or related documents must be reported to the designer before commencing construction. Use shall rely solely on the professional judgment and skill of installars to determine the document's appropriateness and verify the accuracy of the data contained herein. Construction must comply with Silca System's installation guidelines, local building codes, national standards, statutory regulations, and local authority requirements, which take precedence over details in this document. For structures built over a waterproof membrane system, the installer is solely responsible for ensuring the membrane manufacturer's warranty remains valid. This drawing is the sole property of Merx Pacific Ltd. / Silca System NZ and must not be copied, reproduced, retained, or disclosed to any unauthorized party, in whole or in part, without prior written permission. Merx Pacific Ltd. assumes no liability for improper use, installation, or design modifications not expressly approved. Users acknowledge that Merx Pacific Ltd. is not responsible for any specific use or application of the material provided. efore commencing construction. Users