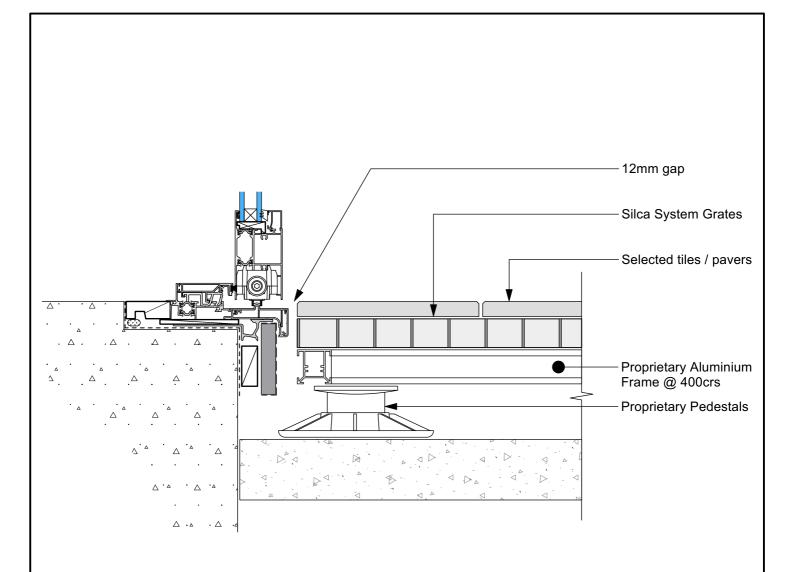

## Read in conjunction with the Silca System Installation Guide and website: silcasystem.co.nz

- Selected tiles / pavers 14 60mm thick. 20mm shown.
- Spot glue fix tiles with recommended adhesives to Silca Grate and timber.
- Install tiles / pavers with gaps for drainage.
- Silca Grates connected with Silca Lock connectors (2 per side) into designated slots (3.3 per grate).
- Fix Silca Grates to timber joist with 10g 75mm stainless steel, countersunk screws (x6 per grate).
- Fix Silca Grates to aluminium with 10g 60mm stainless steel, countersunk, self drilling screws (x6 per grate).
- Proprietary Pedestals to be self leveling and adjustable (where required).

## Silca System on Aluminium Frame on Proprietary Pedestals S-09

Scale 1:5 @ A4 February 2025

The use of this document is subject to the following terms and conditions: Dimensions must not be scaled from this drawing. All dimensions must be verified on-site prior to construction. Any discrepancies in this document or related documents must be reported to the designer before commencing construction. Uses shall rely solely on the professional judgment and skill of installers to determine the document's appropriateness and verify the accuracy of the data contained herein. Construction must comply with Silca System's installation guidelines, local building codes, national standards, statutory regulations, and local authority requirements, which take precedence over details in this document. For structures built over a waterproof membrane system, the installer is solely responsible for ensuring the membrane manufacturer's warranty remains valid. This drawing is the sole property of Merx Pacific Ltd. / Silca System NZ and must not be copied, reproduced, retained, or disclosed to any unauthorized party, in whole or in part, without prior written permission. Merx Pacific Ltd. assumes no liability for improper use, installation, or design modifications not expressly approved. Users acknowledge that Merx Pacific Ltd. is not responsible for any specific use or application of the material provided. efore commencing construction. Users