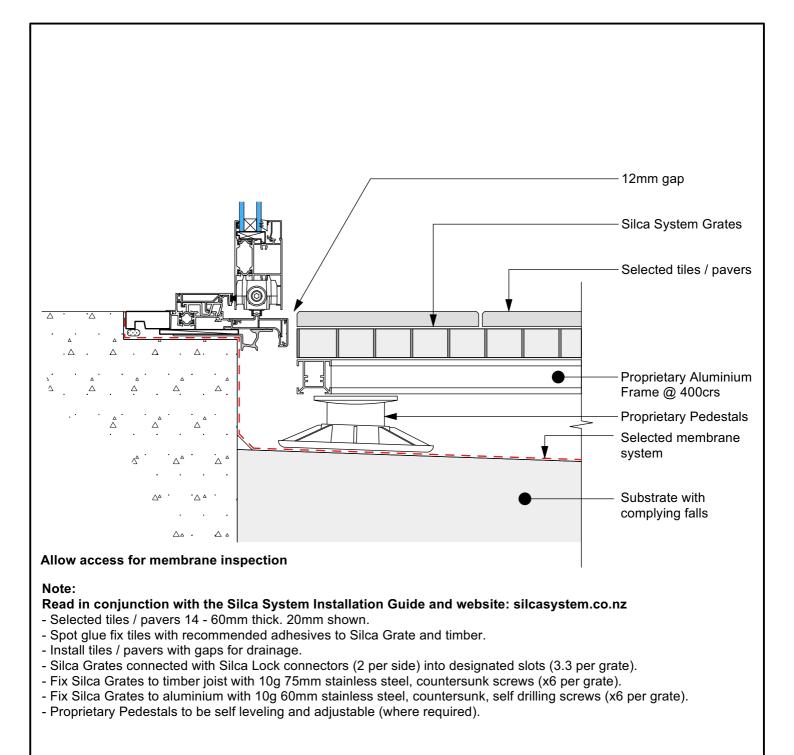

## Silca System on Aluminium Frame on Proprietary Pedestals S-10 Scale 1:5 @ A4

pacific®

February 2025

The use of this document is subject to the following terms and conditions: Dimensions must not be scaled from this drawing, All dimensions must be verified on-site prior to construction. Any discrepancies in this document or related documents must be reported to the designer before commencing construction. Use shall rely solely on the professional judgment and skill of installers to determine the document's appropriateness and verify the accuracy of the data contained herein. Construction must comply with Silca System's installation guidelines, local building codes, national standards, statutory regulations, and local authority requirements, which take precedence over details in this document. For structures built over a waterproof membrane system, the installer is solely responsible for ensuring the membrane manufacturer's warranty remains valid. This drawing is the sole property of Merx Pacific Ltd. Silca System X2 and must not be copied, reproduced, retained, or disclosed to any unauthorized party, in whole or in part, without prior written permission. Merx Pacific Ltd. assumes no liability for improper use, installation, or design modifications not expressly approved. Users acknowledge that Merx Pacific Ltd. is not responsible for any specific use or application of the material provided. efore commencing construction. Users