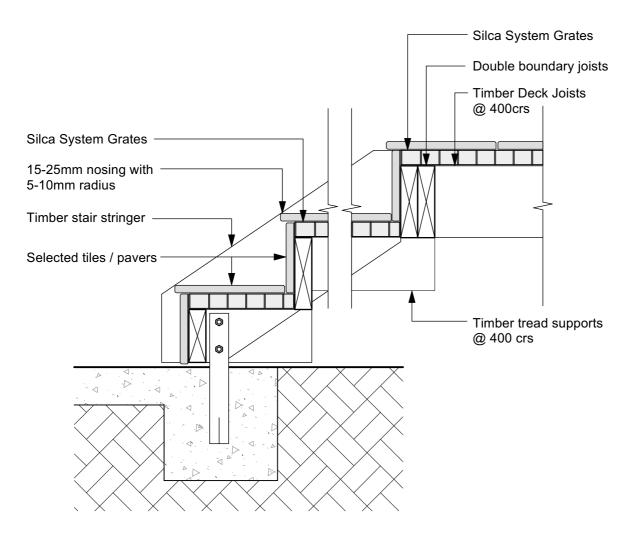

## Read in conjunction with the Silca System Installation Guide and website: silcasystem.co.nz

- Selected tiles / pavers 14 60mm thick. 20mm shown.
- Spot glue fix tiles with recommended adhesives to Silca Grate and timber.
- Install tiles / pavers with gaps for drainage.
- Silca Grates connected with Silca Lock connectors (2 per side) into designated slots (3.3 per grate).
- Fix Silca Grates to timber joist with 10g 75mm stainless steel, countersunk screws (x6 per grate).
- Fix Silca Grates to aluminium with 10g 60mm stainless steel, countersunk, self drilling screws (x6 per grate).
- Proprietary Pedestals to be self leveling and adjustable (where required).

## Silca System on Timber Stairs (Private or Common Stairway) **S-11**

Scale 1:10 @ A4 February 2025

The use of this document is subject to the following terms and conditions:

Dimensions must not be scaled from this drawing. All dimensions must be verified on-site prior to construction. Any discrepancies in this document or related documents must be reported to the designer before commencing construction. Use shall rely solely on the professional judgment and skill of installers to determine the document's appropriateness and verify the accuracy of the data contained herein. Construction must comply with Silca System's installation guidelines, local building codes, national standards, statutory regulations, and local authority requirements, which take precedence over details in this document.